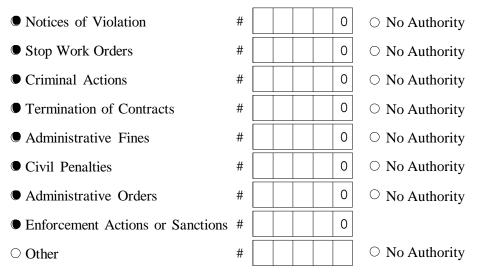

date of equivalent NYS Sample Local Law. 09/2004 • 03/2006 • NT

- 2. Does your MS4/Coalition have a SWPPP review procedure in place?
- 3. How many Construction Stormwater Pollution Prevention Plans (SWPPPs) have been reviewed in this reporting period?
- 4. Does your MS4/Coalition have a mechanism for receipt and consideration of public comments related to construction SWPPPs? Yes No NT

If Yes, how many public comments were received during this reporting period?

5. Does your MS4/Coalition provide education and training for contractors about the local SWPPP process? • Yes O No

6. Identify which of the following types of enforcement actions you used during the reporting period for construction activities, indicate the number of actions, or note those for which you do not have authority:



### This report is being submitted for the reporting period ending March 9, 2 0 1 7

If submitting this form as part of a joint report on behalf of a coalition leave SPDES ID blank.

Name of MS4/Coalition Town of Sullivan

# SPDES ID N Y R 2 0 A 2 2 1

1 0 0 %

0

0 %

## Minimum Control Measure 4. Construction Site Stormwater Runoff Control

The information in this section is being reported (check one):

- On behalf of an individual MS4
- $\bigcirc$  On behalf of a coalition

How many MS4s contributed to this report?

- 1. How many construction projects have been authorized for disturbances of one acre or more during this reporting period?
- 2. How many construction projects disturbing at least one acre were active in your jurisdiction during this reporting period?
- 3. What percent of